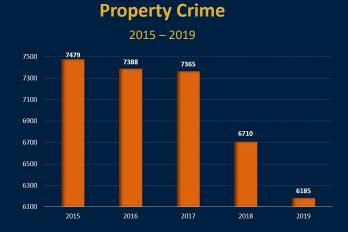

# CRIME DATA ANALYSIS For 2019

| Total Crimes Reported | 14,885 |
|-----------------------|--------|
| Property Crimes       | 6,185  |
| Violent Crimes        | 1,367  |
| Misdemeanor Crimes    | 7,334  |