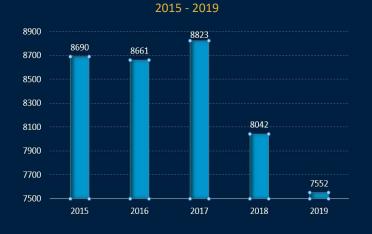

# CRIME DATA ANALYSIS For 2019

| Total Crimes Reported | 14,885 |
|-----------------------|--------|
| Property Crimes       | 6,185  |
| Violent Crimes        | 1,367  |
| Misdemeanor Crimes    | 7,334  |

#### **Total Crimes Reported**