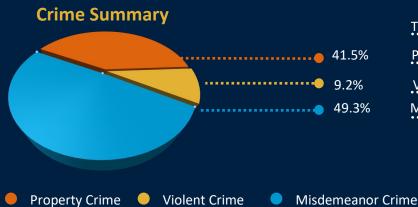

# CRIME DATA ANALYSIS For 2019

| Total Crimes Reported | 14,885 |
|-----------------------|--------|
| Property Crimes       | 6,185  |
| Violent Crimes        | 1,367  |
| Misdemeanor Crimes    | 7,334  |