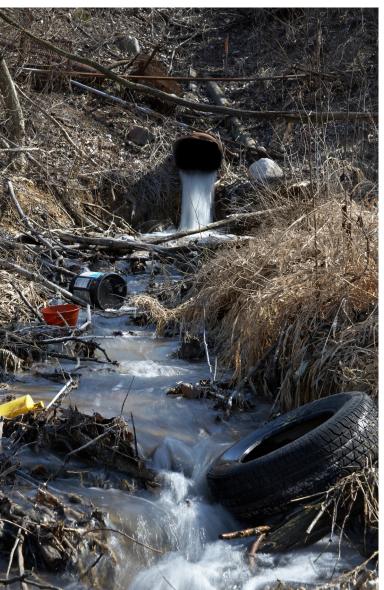

#### **PROJECT CLEAN SWEEP**

Last year the COPPS Unit collected trash that had been illegally dumped in Kansas City, KS. COPPS officers spent over 590 hours cleaning up the city. They fielded complaints from 109 people who reported trash locations. Project Clean Sweep was initiated to address this blight.

#### THE FOLLOWING WAS COLLECTED:

- ILLEGALLY DUMPED TIRES 771
- TRASH BAGS COLLECTED 899
- BULKY ITEMS COLLECTED -44,655 LBS.
- APPROXIMATELY 105,540 LBS. IN TOTAL CLEANED UP