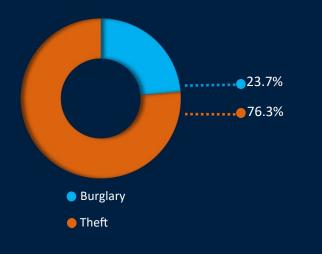

**Violent Crime** 2015 – 2019

**Property Crime Breakdown** 

**Violent Crime Breakdown** 