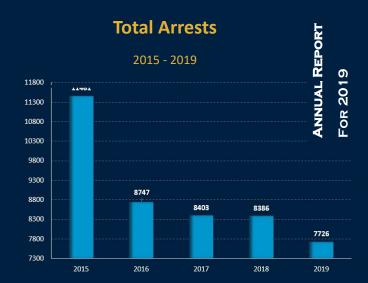

nity and the Police Department.

The Garden produced a harvest of 1,100 pounds of produce which was given to families and offered at PAL events throughout the season. Additionally the two bee hives in the garden produced 140 lbs. of honey and the chickens produced over 1,000 eggs!

This year PAL received the following awards:

- Leadership 2000
- LISC- Thrive Building Block Award
- Historic KC named the PAL as the Best Adaptive Re-Use of a building



# CRIME DATA ANALYSIS For 2019



| Total Crimes Reported | 14,885 |
|-----------------------|--------|
| Property Crimes       | 6,185  |
| Violent Crimes        | 1,367  |
| Misdemeanor Crimes    | 7,334  |



**Violent Crime** 2015 – 2019



**Property Crime Breakdown** 



**Violent Crime Breakdown** 



#### **Total Crimes Reported**







#### **Totals For Internal Affairs**

2019













ANNUAL REPORT For 2019





#### Weapons Used in Homicide

| 8 <b>•••••••</b> | 37.1% | Firearm     | 34 |
|------------------|-------|-------------|----|
| 7                |       | Knife       | 3  |
|                  | 2.6%  | Blunt Force | 1  |
| •?               |       | Unknown     | 1  |





### **OFFICER INVOLVED SHOOTINGS**