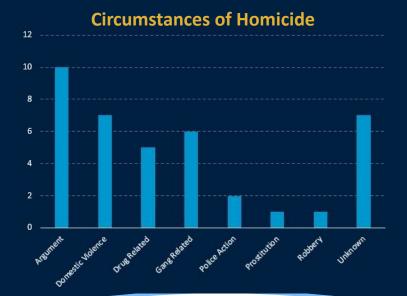

#### Weapons Used in Homicide

| 8 <b>•••••••</b> | 37.1% | Firearm     | 34 |
|------------------|-------|-------------|----|
| 7                |       | Knife       | 3  |
|                  | 2.6%  | Blunt Force | 1  |
| •?               |       | Unknown     | 1  |