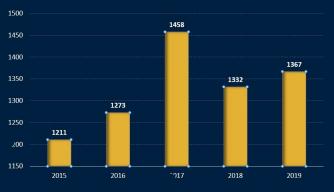

# CRIME DATA ANALYSIS For 2019

| Total Crimes Reported | 14,885 |
|-----------------------|--------|
| Property Crimes       | 6,185  |
| Violent Crimes        | 1,367  |
| Misdemeanor Crimes    | 7,334  |

**Violent Crime** 2015 – 2019

**Property Crime Breakdown** 

**Violent Crime Breakdown** 