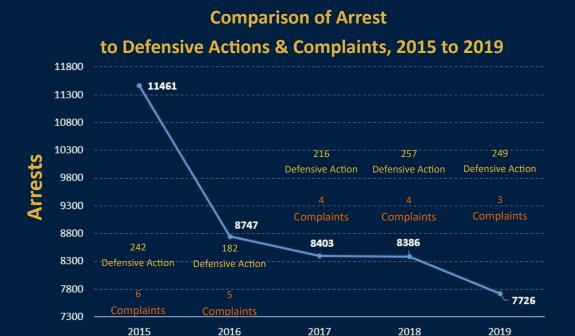

**Violent Crime** 2015 – 2019

**Property Crime Breakdown** 

**Violent Crime Breakdown** 