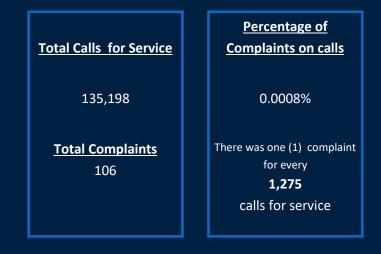

uced a harvest of 1,100 pounds of produce which was given to families and offered at PAL events throughout the season. Additionally the two bee hives in the garden produced 140 lbs. of honey and the chickens produced over 1,000 eggs!

This year PAL received the following awards:

- Leadership 2000
- LISC- Thrive Building Block Award
- Historic KC named the PAL as the Best Adaptive Re-Use of a building



# CRIME DATA ANALYSIS For 2019



| Total Crimes Reported | 14,885 |
|-----------------------|--------|
| Property Crimes       | 6,185  |
| Violent Crimes        | 1,367  |
| Misdemeanor Crimes    | 7,334  |



**Violent Crime** 2015 – 2019



**Property Crime Breakdown** 



**Violent Crime Breakdown** 



#### **Total Crimes Reported**







#### **Totals For Internal Affairs**

2019













ANNUAL REPORT For 2019





#### Weapons Used in Homicide

| 8 <b>•••••••</b> | 37.1% | Firearm     | 34 |
|------------------|-------|-------------|----|
| 7                |       | Knife       | 3  |
|                  | 2.6%  | Blunt Force | 1  |
| •?               |       | Unknown     | 1  |





### **OFFICER INVOLVED SHOOTINGS**