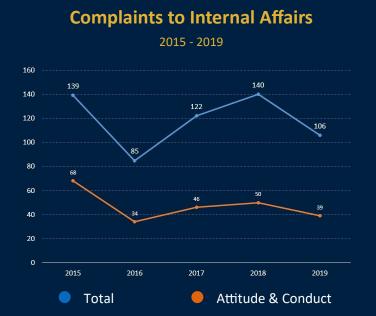

ty and the Police Department.

The Garden produced a harvest of 1,100 pounds of produce which was given to families and offered at PAL events throughout the season. Additionally the two bee hives in the garden produced 140 lbs. of honey and the chickens produced over 1,000 eggs!

This year PAL received the following awards:

- Leadership 2000
- LISC- Thrive Building Block Award
- Historic KC named the PAL as the Best Adaptive Re-Use of a building



# CRIME DATA ANALYSIS For 2019



| Total Crimes Reported | 14,885 |
|-----------------------|--------|
| Property Crimes       | 6,185  |
| Violent Crimes        | 1,367  |
| Misdemeanor Crimes    | 7,334  |



**Violent Crime** 2015 – 2019



**Property Crime Breakdown** 



**Violent Crime Breakdown** 



#### **Total Crimes Reported**







#### **Totals For Internal Affairs**

2019













ANNUAL REPORT For 2019





#### Weapons Used in Homicide

| 8 <b>•••••••</b> | 37.1% | Firearm     | 34 |
|------------------|-------|-------------|----|
| 7                |       | Knife       | 3  |
|                  | 2.6%  | Blunt Force | 1  |
| •?               |       | Unknown     | 1  |





### **OFFICER INVOLVED SHOOTINGS**