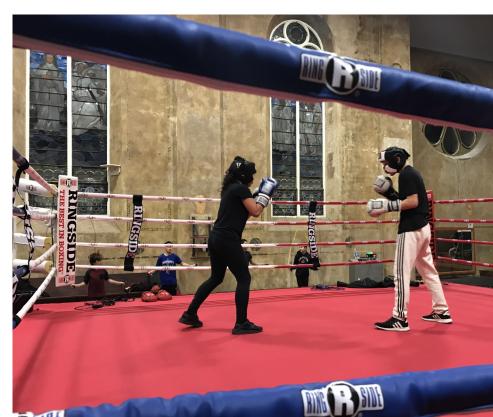

## P.A.L. - Police Athletic League

- Boxing
- Art
- Gardening
- Educating kids on healthy food choices
- Raising and caring for chickens
- Chess
- Kickboxing

- Bee Keeping
- Archery (NASP)
- Wrestling
- Sewing & Crochet Class
- Computer Lab with tutors on site when requested

The Kansas City, KS Police Department has partnered with the PAL Program to staff and provide a safe place for kids after school. They currently have 750 kids enrolled in the program. It would normally cost approximately \$500 a year per child to be enrolled in a similar program; With our partnership it is offered free to any youth from any nearby city or state. PAL is building not only strong relationships with the kids and their families, but also strengthening trust between the community and the Police Department.