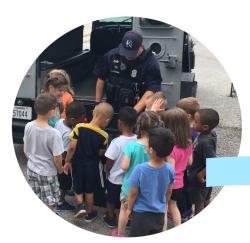

## **COPPS Daily Activities**

- Participate in community meetings
- Help people in need in the community
- Clean up trash and debris from neighborhoods
- Help board up dilapidated/vacant buildings
- Come up with solutions for on going issues
- Aid in answering calls for service

# **COPPS Unit**

COPPS Unit is a essential part of our community relationships and has been for years. In general COPPS officers field citizen complaints and then find any way they can help support the community.

#### THEIR GOALS ARE:

- 1. Promote a new partnership between the police and the community.
- 2. Improve accountability, responsiveness, efficiency, and equity in the delivery of police services.
- 3. Improve the community quality of life for all citizens of Kansas City, Kansas.